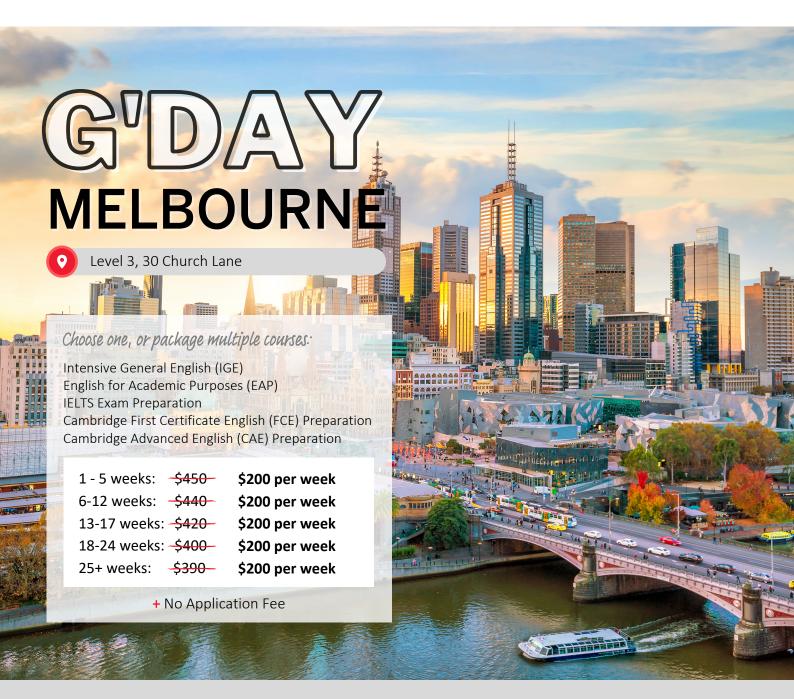

This Exclusive Offer is valid for applications received

## 4th September 2023 to 15th October 2023

## \*Conditions:

- Valid for Melbourne campus applications commencing in 2024 (from 15th January 2024).
- BROWNS must receive applications by 5pm (AEST), 15th October 2023.
- Offers remain valid for 12 months from the original issue date of the Letter of Offer.
- Application Fee, Resource Fee, Barista Materials Fee and other fees are listed on our 2023 Price Lists.
- Download our 2024 Academic Calendar from the Agent Page.
- All prices listed in Australian dollars (AUD) and subject to change.